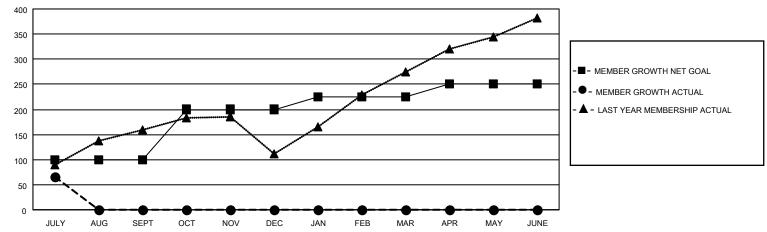

## GOALS AND ACTUAL MEMBERS CUMULATIVE

| DROPPED CLUBS: 0 |    | 12 CLUBS OF 85 ADDED 1 OR<br>MORE NEW MEMBERS | GENDER DISTRIBUTION                 |                |
|------------------|----|-----------------------------------------------|-------------------------------------|----------------|
|                  |    | WORE NEW WEINBERS                             | MALE                                | 2,086 (70.74%) |
|                  |    |                                               | FEMALE                              | 863 (29.26%)   |
| DROPPED MEMBERS  |    |                                               | NON BINARY                          | 0 (0.00%)      |
|                  |    |                                               | PREFER NOT TO ANSWER                | 0 (0.00%)      |
| DECEASED         | 0  |                                               |                                     |                |
| CLUB CANCELLED   | 0  | CLICK HERE FOR CUMULATIVE                     | TOTAL FAMILY UNIT MEMBERS 1,085     |                |
| OTHER            | 35 | MEMBERSHIP DATA                               |                                     |                |
| TOTAL            | 35 |                                               | FAMILY MEMBERS PAYING HALF DUES 564 |                |
|                  |    |                                               |                                     |                |

## Clubs Members **RESULTS FOR 2022-2023 RESULTS FOR 2022-2023** NEW CLUB GOAL NEW CLUBS DROPPED CLUBS MEMBER GROWTH NET MEMBER GROWTH DROPPED QUARTER QUARTER MEMBERS ACTUAL **GOAL ACTUAL** (including transfers) 5 2 0 35 JULY/AUG/SEPT JULY/AUG/SEPT 100 105 5 0 100 0 0 OCT/NOV/DEC OCT/NOV/DEC 2 0 0 JAN/FEB/MAR JAN/FEB/MAR 25 0 0 25 0 0 APR/MAY/JUNE APR/MAY/JUNE