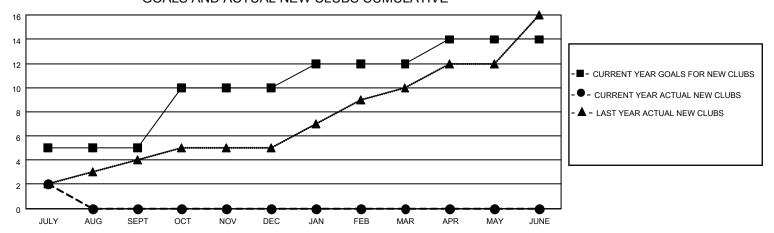

## GOALS AND ACTUAL NEW CLUBS CUMULATIVE

## Clubs Members **RESULTS FOR 2022-2023 RESULTS FOR 2022-2023** NEW CLUB GOAL NEW CLUBS DROPPED CLUBS MEMBER GROWTH NET MEMBER GROWTH DROPPED QUARTER QUARTER MEMBERS ACTUAL **GOAL ACTUAL** (including transfers) 5 2 0 35 JULY/AUG/SEPT JULY/AUG/SEPT 100 105 5 0 100 0 0 OCT/NOV/DEC OCT/NOV/DEC 2 0 0 JAN/FEB/MAR JAN/FEB/MAR 25 0 0 25 0 0 APR/MAY/JUNE APR/MAY/JUNE